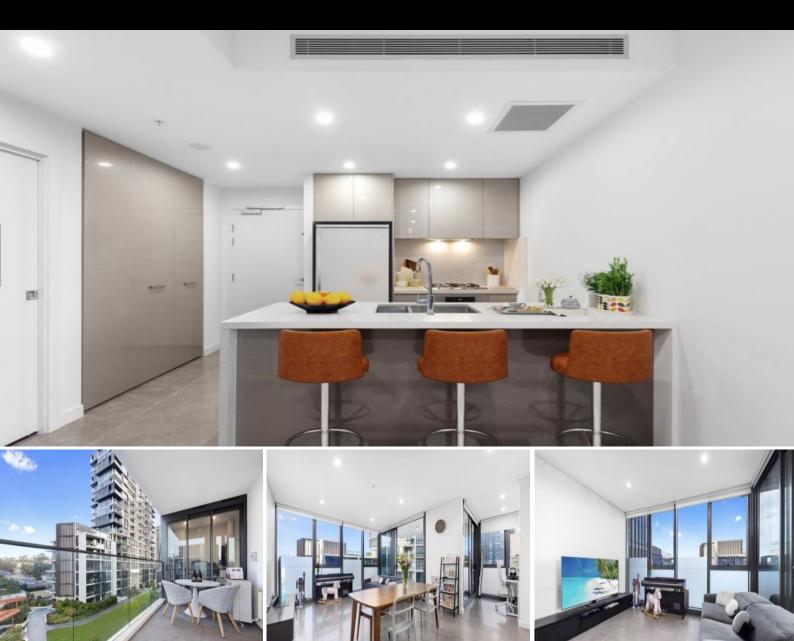

## Features

- North-east aspect with abundance of natural light and unblocking views.
- Modern and open-plan layouts with high glasses to maximize light and cross-ventilation.
- Expansive living/dining area flows effortlessly to an outdoor entertaining balcony with beautiful garden views.
- Extra study area combined with the massive living and dining.
- Kitchen is featured with European appliances, glass splashback and integrated dishwasher.
- Oversized bedrooms both boast mirrored built-in robes, from living room access the balcony.
- Ducted reverse cycle air-con.
- Security car park with storage cage.
- Security intercom.
- Resort-style facilities include a spectacular 25-meter heated pool, spa, gym, BBQ area,