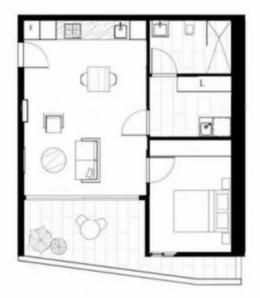

## One Bedroom One Bath One Carspace Available for RENT

The property is within the Killara High catchment area, with a multitude of schooling options close by, and only 2km to the very highly regarded Ravenswood Schools for Girls for K-12.

- Spacious bedroom with built-in wardrobe
- Superb kitchen complete with stylish Miele appliances
- Ducted air conditioning and security intercom
- 950m walk to Gordon Station with local bus connectivity on your doorstep
- 500m to the Gordon Centre, home to multiple food, grocery, and retail options  $% \left( 1\right) =\left( 1\right) \left( 1\right) \left$