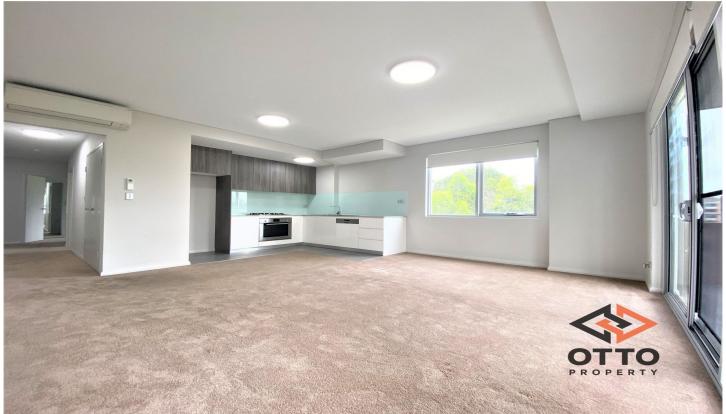

## Features:

- Spacious open plan living and dining area
- Big balcony with scenic district view
- Two generous bedrooms with built-ins, main with ensuites
- Modern kitchen featuring stone bench tops and gas cooktop
- Modern bathroom with bathtub
- Air conditioning
- Internal laundry
- Modern complex with intercom and lift access
- Secured car space