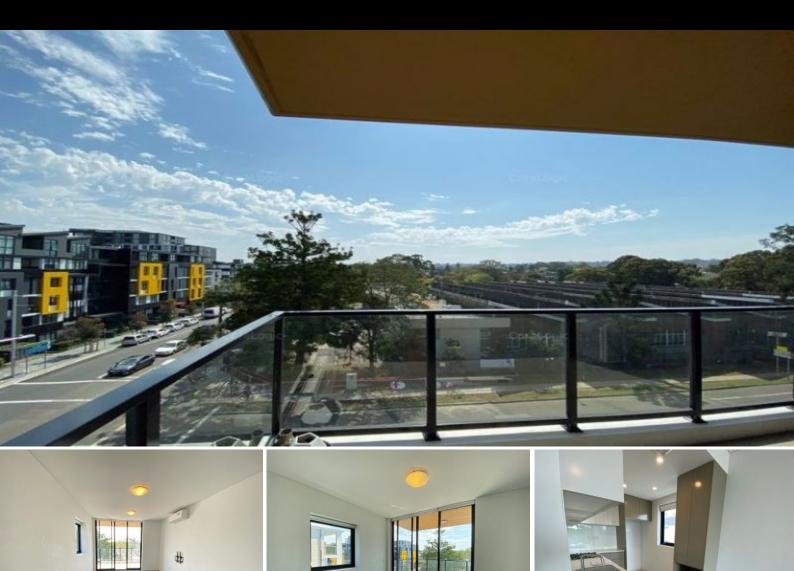

## Near new apartment in the "Crowle Estate" For Lease

Near new apartment in the "Crowle Estate", Ryde. It is set in a quiet street in Meadowbank/Ryde, opposite to Meadowbank Public School, within a short walk to parks along the riverbank, walking distance to Meadowbank Railway Station and shopping precinct.

## Features include:

- -Large living area plus a light-filled balcony
- -Spacious lounge, open, combined living & dining
- -Modern large bathroom with a bathtub and a shower
- -Gas kitchen, stainless steel appliances, Caesarstone benches, ample storage
- -Split air-conditioning; internal laundry with dryer
- -Security building with Intercom