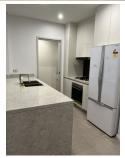

## Feature includes:

- Furnished apartment set with modern amenities (exclude beds)
- Stainless steel appliances including dishwasher, microwave & fridge
- Reverse cycle air conditioning
- Tinted Double Glazed Glass
- Generous sized bedroom with build-in wardrobes