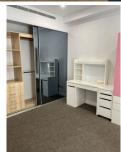

## Feature includes:

- Furnished apartment set with modern amenities (exclude beds)
- Stainless steel appliances including dishwasher, microwave & fridge
- Reverse cycle air conditioning
- Tinted Double Glazed Glass
- Generous sized bedroom with build-in wardrobes