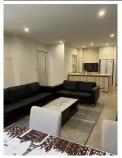

170/9 Grazier Street Lidcombe NSW

Being offered furnished and raising the benchmark for luxury living, this ultra modern apartment is designed to optimize both warmth and comfort living standards.

Combined with an open space, simple and luxury array of large living facilities as well as a short walking distance to Sydney Olympic park precinct, this apartment will surely impress anyone. Don't miss out on this perfect opportunity.

## Feature includes:

- Furnished apartment set with modern amenities (exclude beds)
- Stainless steel appliances including dishwasher, microwave & fridge
- Reverse cycle air conditioning
- Tinted Double Glazed Glass
- Generous sized bedroom with build-in wardrobes