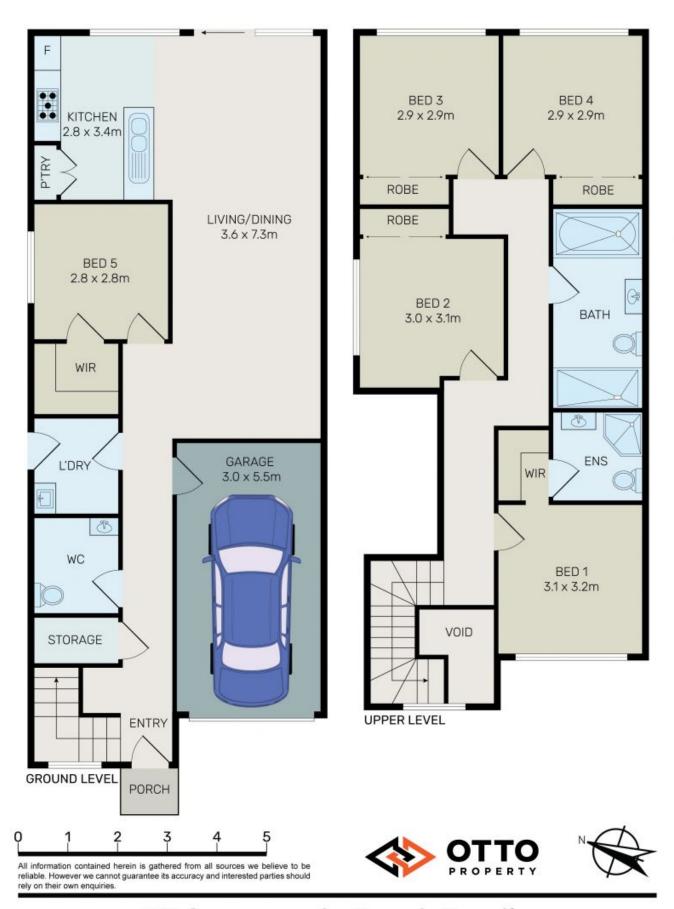

## 37 Sanananda Road Bardia, NSW

## Near New House in Heart of Bardia

Located in the heart of sought-after suburb of Bardia, perfect for young or mature families looking to purchase a new home in a growing area within just stone's throw away from schools, parklands, train station and Ed square town center which features supermarkets, cinema, restaurants and much more.

This near new fabulous family home offer 5 spacious bedrooms all with built in wardrobe and ensuite to the main.

Contains two full bathrooms and one powder room.

Open plan kitchen combine with living and dining area plus detached double lock up garage with remote control.