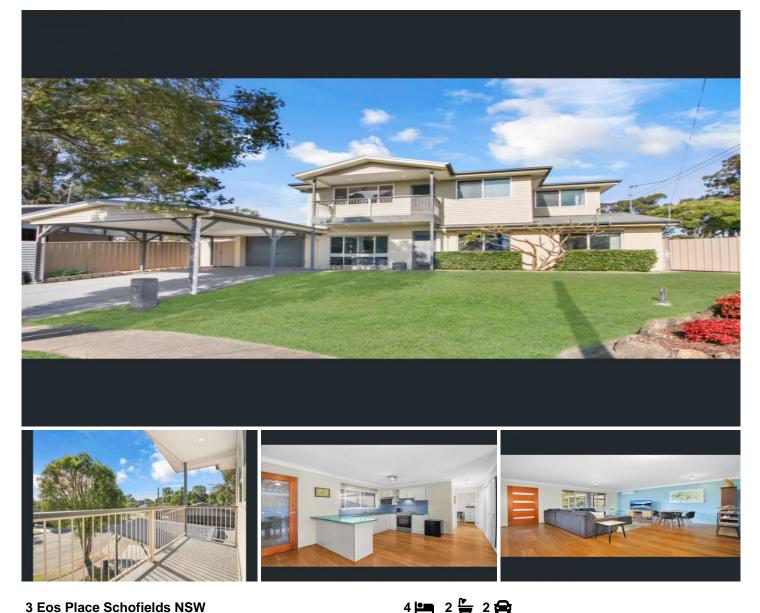

## **3 Eos Place Schofields NSW**

Located in a quiet cul-de-sac, this picturesque residence has been tastefully updated and is looking for its new family!

Delightfully presented and well-proportioned, this double storey home features:

- 4 bedrooms - 2 on the ground level and 2 upstairs, with each level serviced by a main bathroom

- Open plan lounge and kitchen area, adjacent to large covered entertaining area which is fully paved

- Additional bedroom/office/sunroom/rumpus on ground floor which has own external access and built in storage

- Upstairs family room with kitchenette and access to front balcony

- Low maintenance grassed yard, perfect for the kids to play on

- Double carport and extra wide side access, suitable for

View : https://www.ottocapital.com.au/lease/nsw/wester n-sydney/schofields/residential/house/7912601