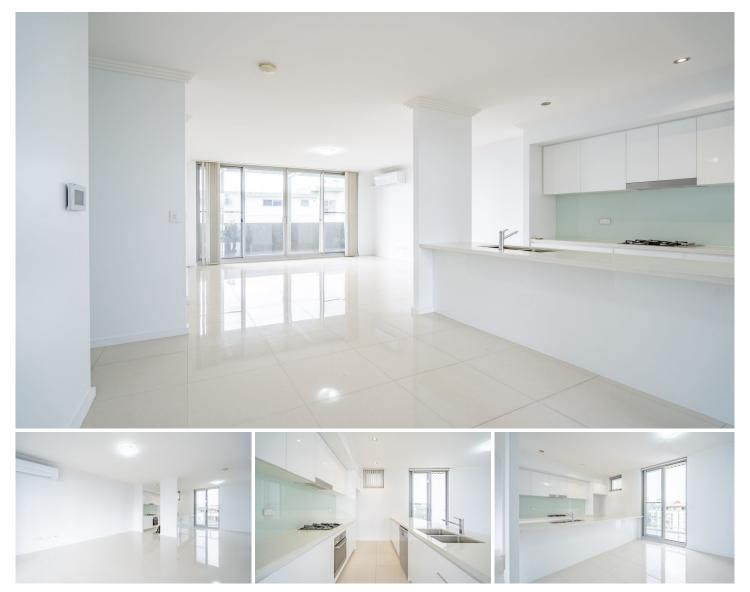

## 67/1-11 Donald Street Carlingford NSW

Located on the top floor and having a secure private lift access to your own foyer, this superb property delivers both privacy and exclusivity. Four large balconies offer you tremendous alfresco dining and entertaining, or the serene views of the sun setting over the Blue Mountains. Boasting a quiet position and a central walk to everything. You have easy access to Carlingford Public, James Ruse High, Carlingford Court, Carlingford Village, restaurants, cafes, train station and bus transport. This property is a must to inspect for those who want quality and lifestyle.

## Features:

- A total of 216 sqm
- Spacious light and bright open plan living area
- 2.7m high ceilings, quality fixtures, fittings and furnishings
- Three large bedrooms all with built-in robes
- Two designer bathrooms including ensuite off the main