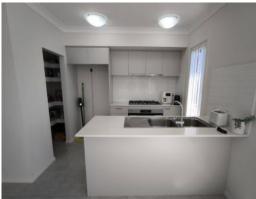

#### Features:

- 5 good-sized bedrooms with built-in wardrobes.
- Two Modern bathrooms & one ensuite to the main
- Modern kitchen with gas cooking, stainless steel appliances, and an island bench.
- Open plan lounge and dining area
- Internal Laundry
- Sizeable backyard convenient for entertainment and barbeque