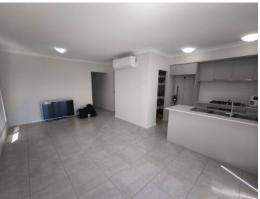

#### Features:

- 5 good-sized bedrooms with built-in wardrobes.
- Two Modern bathrooms & one ensuite to the main
- Modern kitchen with gas cooking, stainless steel appliances, and an island bench.
- Open plan lounge and dining area
- Internal Laundry
- Sizeable backyard convenient for entertainment and barbeque