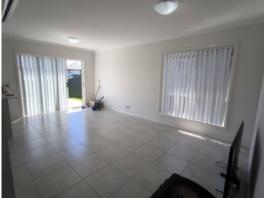

#### Features:

- 5 good-sized bedrooms with built-in wardrobes.
- Two Modern bathrooms & one ensuite to the main
- Modern kitchen with gas cooking, stainless steel appliances, and an island bench.
- Open plan lounge and dining area
- Internal Laundry
- Sizeable backyard convenient for entertainment and barbeque