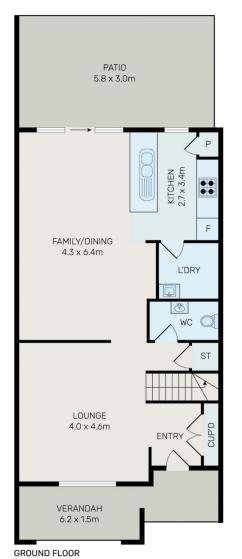

## 13 Magnolia Avenue Lidcombe NSW

This terrace home showcases a modern design accented with luxury finishes, embodying a tranquil minimalist vibe that perfectly integrates indoor and outdoor living spaces into a private haven for entertainment. Highlighted by tiling, soft carpeting, subtle lighting, and neutral color schemes, its interiors exude style. Situated merely 2.4km away from Lidcombe Station, alongside quaint shops and a variety of eateries.

- Surrounded by quality homes, nestled within the award-winning Botanica Estate
- Separate living area upon entry which can be easily convert to bedroom4 if needed.
- Open plan family and living area which flows out into low maintenance backyard
- Modern kitchen with stone bench top breakfast bar and quality stainless steel appliance