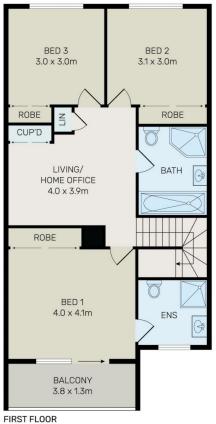

## 13 Magnolia Avenue Lidcombe NSW

This terrace home showcases a modern design accented with luxury finishes, embodying a tranquil minimalist vibe that perfectly integrates indoor and outdoor living spaces into a private haven for entertainment. Highlighted by tiling, soft carpeting, subtle lighting, and neutral color schemes, its interiors exude style. Situated merely 2.4km away from Lidcombe Station, alongside quaint shops and a variety of eateries.

- Surrounded by quality homes, nestled within the award-winning Botanica Estate
- Separate living area upon entry which can be easily convert to bedroom4 if needed.
- Open plan family and living area which flows out into low maintenance backyard
- Modern kitchen with stone bench top breakfast bar and quality stainless steel appliance