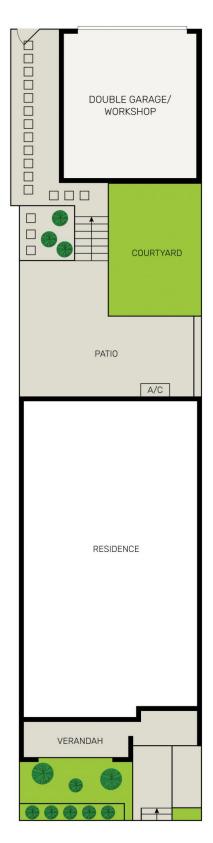

living spaces into a private haven for entertainment. Highlighted by tiling, soft carpeting, subtle lighting, and neutral color schemes, its interiors exude style. Situated merely 2.4km away from Lidcombe Station, alongside quaint shops and a variety of eateries.

- Surrounded by quality homes, nestled within the award-winning Botanica Estate
- Separate living area upon entry which can be easily convert to bedroom4 if needed.
- Open plan family and living area which flows out into low maintenance backyard
- Modern kitchen with stone bench top breakfast bar and quality stainless steel appliance

3 📭 2 🔓 2 🖨

**Price:** \$1,418,000

**View**: https://www.ottocapital.com.au/sale/nsw/parrama tta/lidcombe/residential/terrace/7920835



Michael Chen 1300 688 677



Alex Bi 1300 688 677













All information contained herein is gathered from all sources we believe to be reliable. However we cannot guarantee its accuracy and interested parties should rely on their own enquiries.