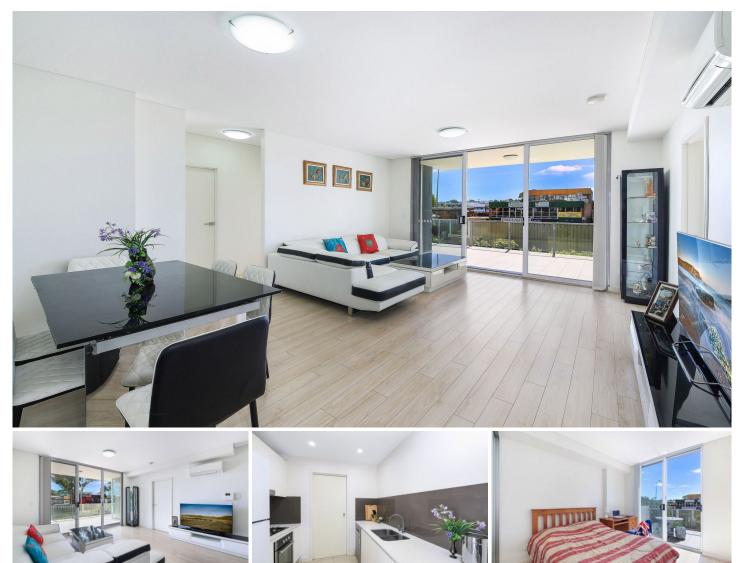

## G01/2-8 Wayman Place Merrylands NSW

This modern property is perfectly located only around the corner to Merrylands Station & Stockland Merrylands Shopping Centre with day-to-day grocery requirements and more exciting shops (fashion, beauty, electronics, sport and more). Kmart, Coles and Woolworths.

10-min walk to local schools: St Margret Marys Primary, St Annes Anglican preschool and Merrylands East Public.

This light-filled and sophisticated apartment consists of many features including:

- 2 large bedrooms with built-in robes
- Kitchen includes an omega gas cook-top and dishwasher - Large open plan living/dining area which leads off onto the balcony
- Large balcony with 180\* views
- Internal laundry with dryer