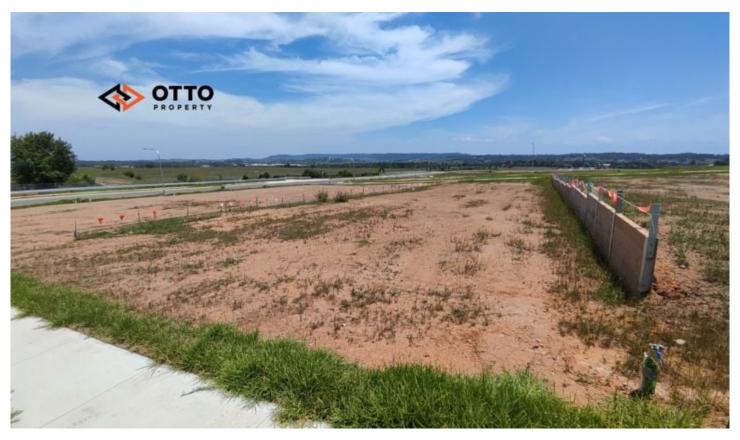

## 3330/17 Gunsynd Street Menangle Park NSW

Situated in the vibrant Menangle Park Estate, this ready-to-build, registered block awaits your vision to bring it to life!

Features include:

- Registered and ready to build.
- 450m2 appox. with 15m frontage
- East Facing Aspect

Conveniently located near the Menangle Park Paceway, Country Club, and Train Station, and just a short distance from Macarthur Square Shopping Centre, future primary school, and sports fields, this plot is the ideal spot for your future home or an excellent investment opportunity.

Disclaimer: All information contained here is gathered from sources we believe reliable. We have no reason to doubt its accuracy, however we cannot guarantee it.

**Price** : \$ 620,000 **Land Size** : 450 sqm