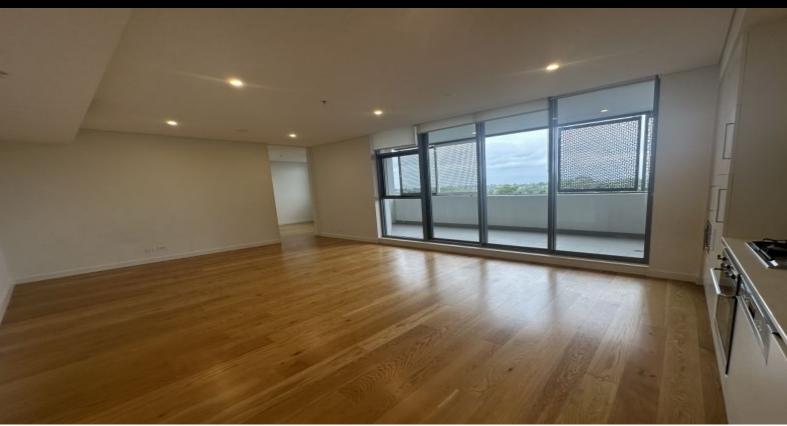

## Features:

- Generous open plan living and dining area, flows out to the balcony for fresh air and easy entertaining.
- High quality kitchen, appliances, gas cooktop, and dishwasher.
- Large timberfloor bedroom with built in robes, also connected to the balcony.
- Ducted reverse cycle air conditioning.
- Dryer, Wash Machine, Fridge Inclulded