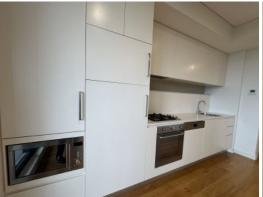

## Features:

- Generous open plan living and dining area, flows out to the balcony for fresh air and easy entertaining.
- High quality kitchen, appliances, gas cooktop, and dishwasher.
- Large timberfloor bedroom with built in robes, also connected to the balcony.
- Ducted reverse cycle air conditioning.
- Dryer, Wash Machine, Fridge Inclulded