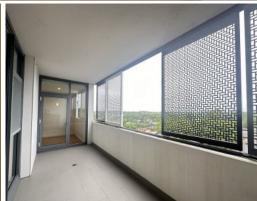

## Features:

- Generous open plan living and dining area, flows out to the balcony for fresh air and easy entertaining.
- High quality kitchen, appliances, gas cooktop, and dishwasher.
- Large timberfloor bedroom with built in robes, also connected to the balcony.
- Ducted reverse cycle air conditioning.
- Dryer, Wash Machine, Fridge Inclulded