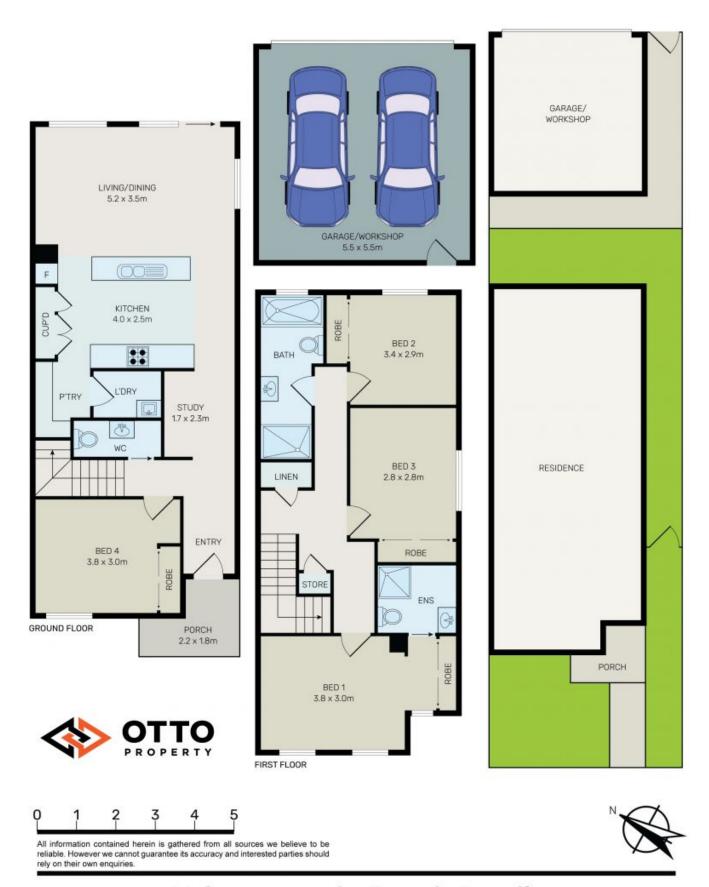

## Near New House in Heart of Bardia

Located in the heart of sought-after suburb of Bardia, perfect for young or mature families looking to purchase a new home in a growing area within just stone's throw away from schools, parklands, train station and Ed square town center which features supermarkets, cinema, restaurants and much more.

This near new fabulous family home offers 4 spacious bedrooms all with built in wardrobe and ensuite to the main.

Contains three full bathrooms.

Open plan kitchen combine with living and dining area plus detached double lock up garage with remote control.

## 11 Sanananda Road, Bardia