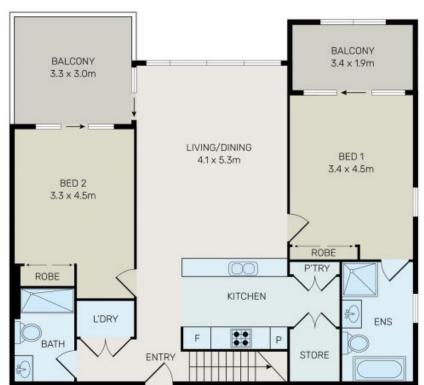

## Modern Living in a Great Location

OTTO Property presents this near new spacious two bedrooms two bathrooms one car parking open-plan apartment, offering premium lifestyle and convenience. Perfectly positioned next to Sydney Olympic Park's world-class sporting, dining, and retail venues, you'll be impressed by the space, sophistication, and style on offer.

Showcasing a spacious dining and living area which connects to your balcony, and both of bedrooms open out to a balcony. The kitchen uses premium stainless steel kitchen appliances and gas cooking.

## Features:

- Top floor garden yard with build-in BBQ
- Two large bedrooms, both of them open out to a balcony
- Master bedroom with ensuite
- 3000sqm podium garden with outdoor swimming pool/spa, kids playground, Indoor Gym/Sauna,