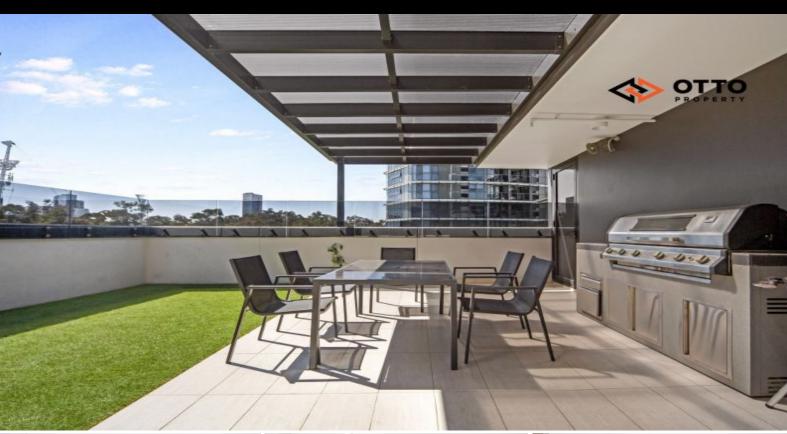

## Features:

- Top floor garden yard with build-in BBQ
- Two large bedrooms, both of them open out to a balcony
- Master bedroom with ensuite
- 3000sqm podium garden with outdoor swimming pool/spa, kids playground, Indoor Gym/Sauna,