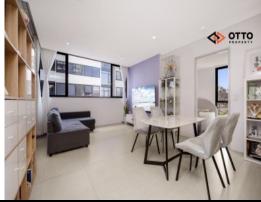

Showcasing a spacious dining and living area which connects to your balcony, and both of bedrooms open out to a balcony. The kitchen uses premium stainless steel kitchen appliances and gas cooking.