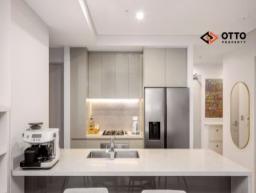

Showcasing a spacious dining and living area which connects to your balcony, and both of bedrooms open out to a balcony. The kitchen uses premium stainless steel kitchen appliances and gas cooking.