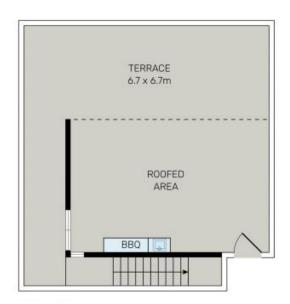

## Features:

- Top floor garden yard with build-in BBQ
- Two large bedrooms, both of them open out to a balcony
- Master bedroom with ensuite
- 3000sqm podium garden with outdoor swimming pool/spa, kids playground, Indoor Gym/Sauna,