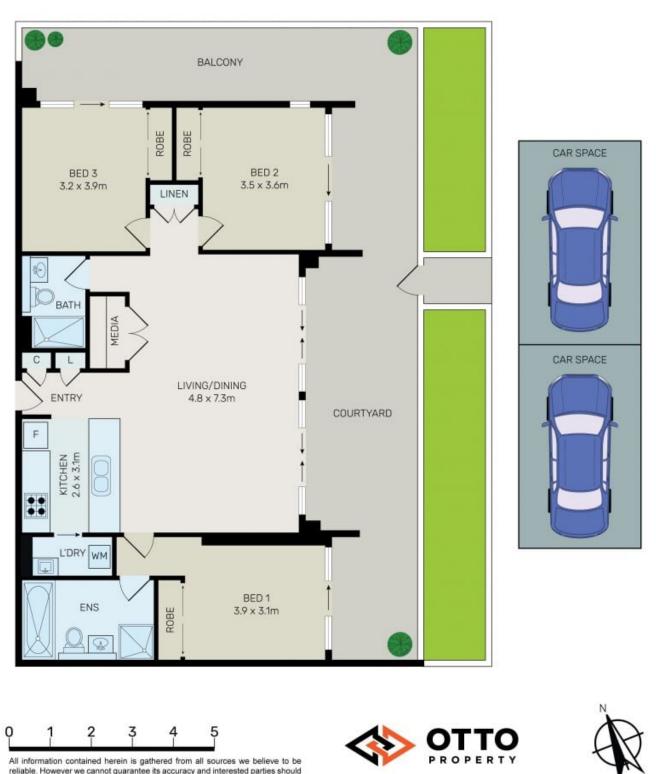

## Modern Lifestyle, Perfect Location

OTTO Property presents this near new spacious three bedrooms two bathrooms two car tandem parking open-plan apartment, offering premium lifestyle and convenience. Perfectly positioned next to Sydney Olympic Park's world-class sporting, dining, and retail venues, you'll be impressed by the space, sophistication, and style on offer.

Showcasing a spacious dining and living area which connects to your private balcony, allowing extremely good airflow and lighting into the living area. Your future home comprises three generous sized bedrooms with built-in robes. Your kitchen uses premium stainless steel kitchen appliances and gas cooking.

## Features:

- Master bedroom with ensuite

- 3000sqm podium garden with outdoor swimming pool/spa, kids playground, Indoor Gym/Sauna,

Inspect:

Saturday, 11th May 2024 9:30 - 10:00

Alex Bi 0401 022 086 **Daisy Peng** 0426 024 148