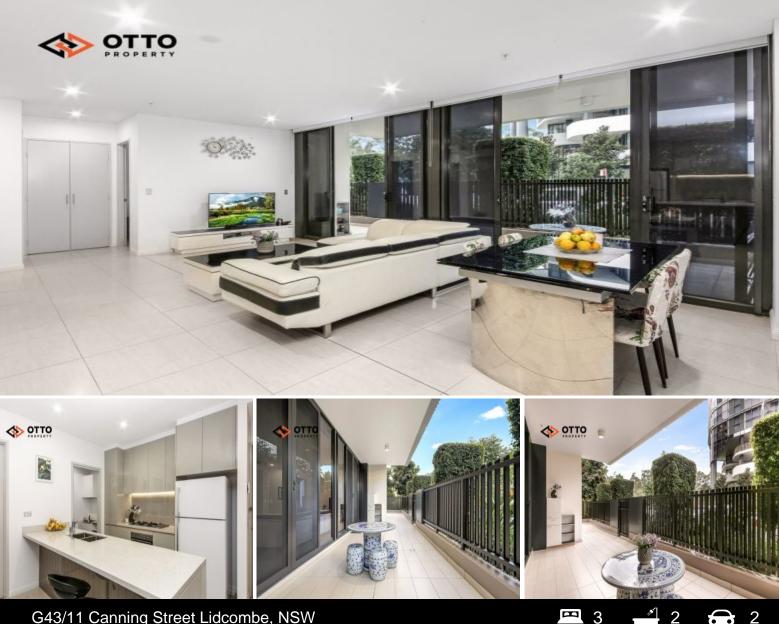

## G43/11 Canning Street Lidcombe, NSW

## Modern Lifestyle, Perfect Location

OTTO Property presents this near new spacious three bedrooms two bathrooms two car tandem parking open-plan apartment, offering premium lifestyle and convenience. Perfectly positioned next to Sydney Olympic Park's world-class sporting, dining, and retail venues, you'll be impressed by the space, sophistication, and style on offer.

Showcasing a spacious dining and living area which connects to your private balcony, allowing extremely good airflow and lighting into the living area. Your future home comprises three generous sized bedrooms with built-in robes. Your kitchen uses premium stainless steel kitchen appliances and gas cooking.

## Features:

- Master bedroom with ensuite

- 3000sqm podium garden with outdoor swimming pool/spa, kids playground, Indoor Gym/Sauna,

Inspect:

Saturday, 11th May 2024 9:30 - 10:00

Alex Bi 0401 022 086 **Daisy Peng** 0426 024 148