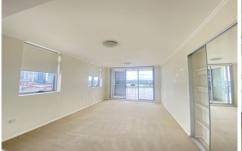

## Features:

- 2 generous sized bedrooms with built-ins
- Modern kitchen with gas stove top, granite bench and stainless-steel appliances
- Well-appointed bathroom finishes including a full bath
- Balcony with waterfront views
- Ducted air-conditioning and internal laundry
- Located in a handy position in Rhodes that offers a great