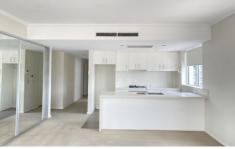

## Features:

- 2 generous sized bedrooms with built-ins
- Modern kitchen with gas stove top, granite bench and stainless-steel appliances
- Well-appointed bathroom finishes including a full bath
- Balcony with waterfront views
- Ducted air-conditioning and internal laundry
- Located in a handy position in Rhodes that offers a great