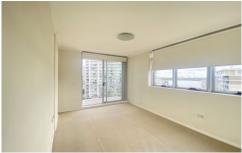

## Features:

- 2 generous sized bedrooms with built-ins
- Modern kitchen with gas stove top, granite bench and stainless-steel appliances
- Well-appointed bathroom finishes including a full bath
- Balcony with waterfront views
- Ducted air-conditioning and internal laundry
- Located in a handy position in Rhodes that offers a great