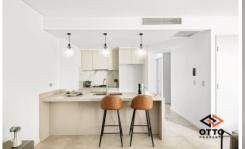

## Features:

- Silance apartment with large balcony
- Generous proportions featuring open plan living and dining areas with abundant natural light
- Exquisite kitchen with 60mm Caesarstone breakfast bar and Miele appliances
- Oversized bedrooms with built-in wardrobes
- Master bedroom with deluxe ensuite bathroom with bathtub