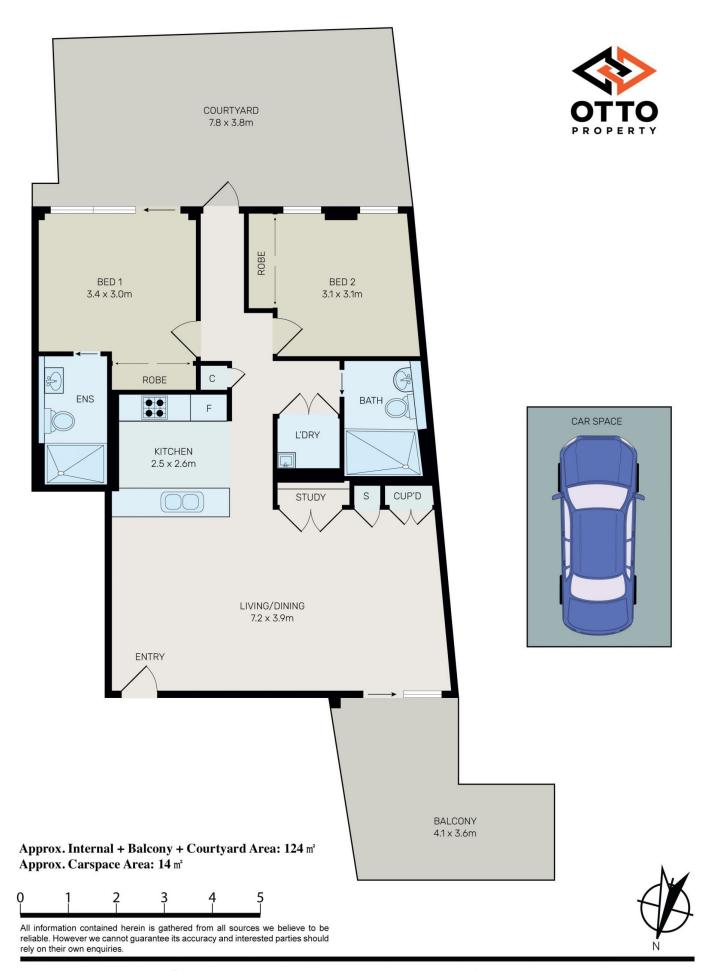

2 🔄 2 🖺 1 🗬

Price : \$1,000 per week

Building Size: 119 sqm

**View**: https://www.ottocapital.com.au/lease/ns

w/eastern-suburbs/mascot/residential/ap

artment/7986406

Ben Xi 1300 688 677

Alex Bi 1300 688 677