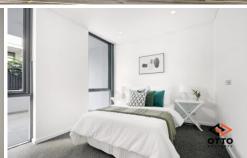

## Features:

- Silance apartment with large balcony
- Generous proportions featuring open plan living and dining areas with abundant natural light
- Exquisite kitchen with 60mm Caesarstone breakfast bar and Miele appliances
- Oversized bedrooms with built-in wardrobes
- Master bedroom with deluxe ensuite bathroom with bathtub