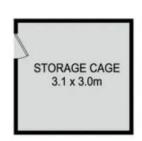

## Features:

- Spacious living area that extends to a large balcony
- Open plan kitchen with gas cooktop, oven and dishwasher
- Two bedrooms with built-in robe
- Modern bathroom and Internal laundry
- Air conditioning
- Security building complex
- Storage and secure parking

## 602/438-448 ANZAC PARADE, KINGSFORD

DISCLAIMER: PLANS SHOWN ARE FOR MARKETING PURPOSES ONLY, ALL DIMENSIONS ARE APPROXIMATE AND NOT TO SCALE. THEY ARE SUBJECT TO ERRORS AND INACCURACIES AND NO LIABILITY WILL BE ACCEPTED. INTERESTED PARTIES SHOULD MAKE THEIR OWN INQUIRES.