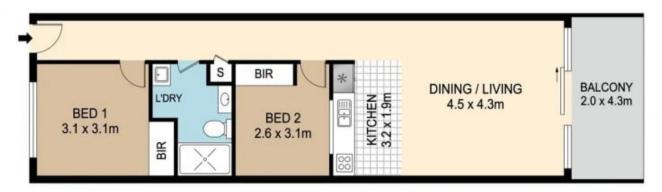

## 602/438-448 Anzac Parade Kingsford NSW

OTTO Property presents this apartment of unparalleled convenience, nestled in a secure, modern complex. Situated on the second top floor with a practical layout with high-quality finishes, built-in wardrobes in both bedrooms, and a north-facing aspect that bathed in natural light, offering spectacular views of the urban skyline

## Features:

- Spacious living area that extends to a large balcony
- Open plan kitchen with gas cooktop, oven and dishwasher
- Two bedrooms with built-in robe
- Modern bathroom and Internal laundry
- Air conditioning
- Security building complex
- Storage and secure parking

## 602/438-448 ANZAC PARADE, KINGSFORD

DISCLAIMER: PLANS SHOWN ARE FOR MARKETING PURPOSES ONLY, ALL DIMENSIONS ARE APPROXIMATE AND NOT TO SCALE. THEY ARE SUBJECT TO ERRORS AND INACCURACIES AND NO LIABILITY WILL BE ACCEPTED. INTERESTED PARTIES SHOULD MAKE THEIR OWN INQUIRES.