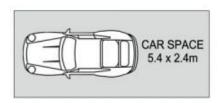

## Features:

- Spacious living area that extends to a large balcony
- Open plan kitchen with gas cooktop, oven and dishwasher
- Two bedrooms with built-in robe
- Modern bathroom and Internal laundry
- Air conditioning
- Security building complex
- Storage and secure parking

## 602/438-448 ANZAC PARADE, KINGSFORD

DISCLAIMER: PLANS SHOWN ARE FOR MARKETING PURPOSES ONLY, ALL DIMENSIONS ARE APPROXIMATE AND NOT TO SCALE. THEY ARE SUBJECT TO ERRORS AND INACCURACIES AND NO LIABILITY WILL BE ACCEPTED. INTERESTED PARTIES SHOULD MAKE THEIR OWN INQUIRES.